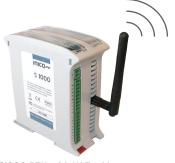

#### **Devices:**

- Add-on module for S1000 RTU: coordinator, router, and endpoint
- Digital inputs, pulse counter, analog inputs
- Temperature, humidity, ambient light
- Pushbutton operator interface
- Energy monitor

### **Applications:**

- Distributed automation systems
- Wireless instrumentation
- Wireless sensor networks
- Smart buildings

Web-based topology visualization

S1000 RTU with W-Z add-on

For more information: visit www.inicotech.com or call +1.403.284.4646 © Inico Technologies Ltd.