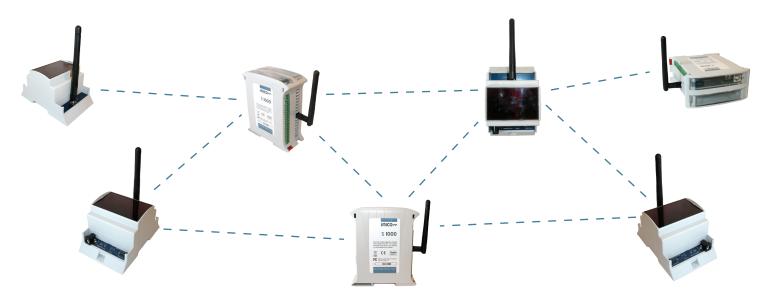

## Introducing the W-Z Industrial Wireless system from Inico Technologies

The W-Z is a comprehensive family of industrial wireless devices, which includes wireless RTUs, wireless I/O modules, and wireless sensors. Based on industry-standard protocols and proven, reliable communication technology, the W-Z system offers versatile solutions to typical industrial applications where wiring is not viable or cost-effective.

#### Features:

- Zigbee PRO network
- → 2.4GHz IEEE 802.15.4 radio
- → 250kps data rate, 100m range per link
- → Mesh networking, redundant routing paths
- → 100s of devices per network
- Discrete and analog values
- Smart data transfer: polling and/or eventing

#### **Devices:**

- Add-on module for S1000 RTU: coordinator, router, and endpoint
- Digital inputs, pulse counter, analog inputs
- Temperature, humidity, ambient light
- Pushbutton operator interface
- Energy monitor

### **Applications:**

- Distributed automation systems
- Wireless instrumentation
- Wireless sensor networks
- Smart buildings

Web-based topology visualization

S1000 RTU with W-Z add-on

For more information: visit www.inicotech.com or call +1.403.284.4646 © Inico Technologies Ltd.